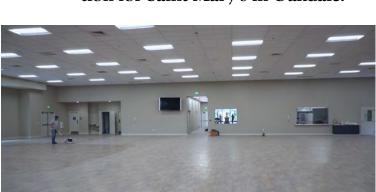

## Project Highlight:

Saint Mary's Family Life Center

Construction has been completed on the Saint Mary's Family Life Center in Oakdale, CA. Our crew worked hard to finish the metal stud framing and drywall scopes on this 10,000 square foot building. The Family Life Center was a new construction addytion for Saint Mary's in Oakdale.