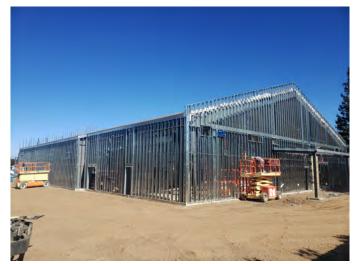

## Project Highlight:

Saint Mary's Family Life Center

Construction has been completed on the Saint Mary's Family Life Center in Oakdale, CA. Our crew worked hard to finish the metal stud framing and drywall scopes on this 10,000 square foot building. The Family Life Center was a new construction addytion for Saint Mary's in Oakdale.