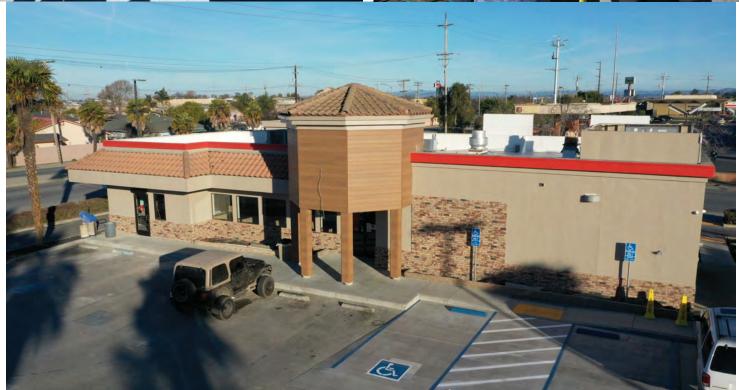

## Project Highlight:

Saint Mary's Family Life Center

Construction has been completed on the Saint Mary's Family Life Center in Oakdale, CA. Our crew worked hard to finish the metal stud framing and drywall scopes on this 10,000 square foot building. The Family Life Center was a new construction addytion for Saint Mary's in Oakdale.